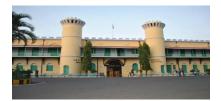

Grade: IV

ns academy

Subject: Social studies

Name:

Date:11.9.23

Worksheet-4 4.Many states, one country I.Identify the image and write the state which it belongs . 1.

Cellular jail -Andaman and Nicobar island