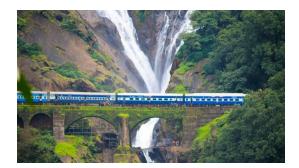

2.

3.

4.

5.

6.

- II. Answer the following questions
- 1. Complete the table

| S.no | States        | Population | Traditional food | Language |
|------|---------------|------------|------------------|----------|
| 1.   | Maharastra    |            |                  |          |
| 2.   | Gujarat       |            |                  |          |
| 3.   | West Bengal   |            |                  |          |
| 4.   | Uttar Pradesh |            |                  |          |
| 5.   | Tamil nadu    |            |                  |          |