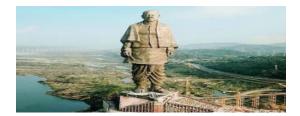

2.

3.

4.

5.

6.

- II. Answer the following questions
- 1. Complete the table

| S.no | States        | Population | Traditional food | Language |
|------|---------------|------------|------------------|----------|
| 1.   | Maharastra    |            |                  |          |
| 2.   | Gujarat       |            |                  |          |
| 3.   | West Bengal   |            |                  |          |
| 4.   | Uttar Pradesh |            |                  |          |
| 5.   | Tamil nadu    |            |                  |          |