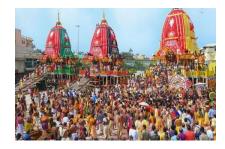

2.

3.

4.

5.

6.

- II. Answer the following questions
- 1. Complete the table

| S.no | States        | Population | Traditional food | Language |
|------|---------------|------------|------------------|----------|
| 1.   | Maharastra    |            |                  |          |
| 2.   | Gujarat       |            |                  |          |
| 3.   | West Bengal   |            |                  |          |
| 4.   | Uttar Pradesh |            |                  |          |
| 5.   | Tamil nadu    |            |                  |          |